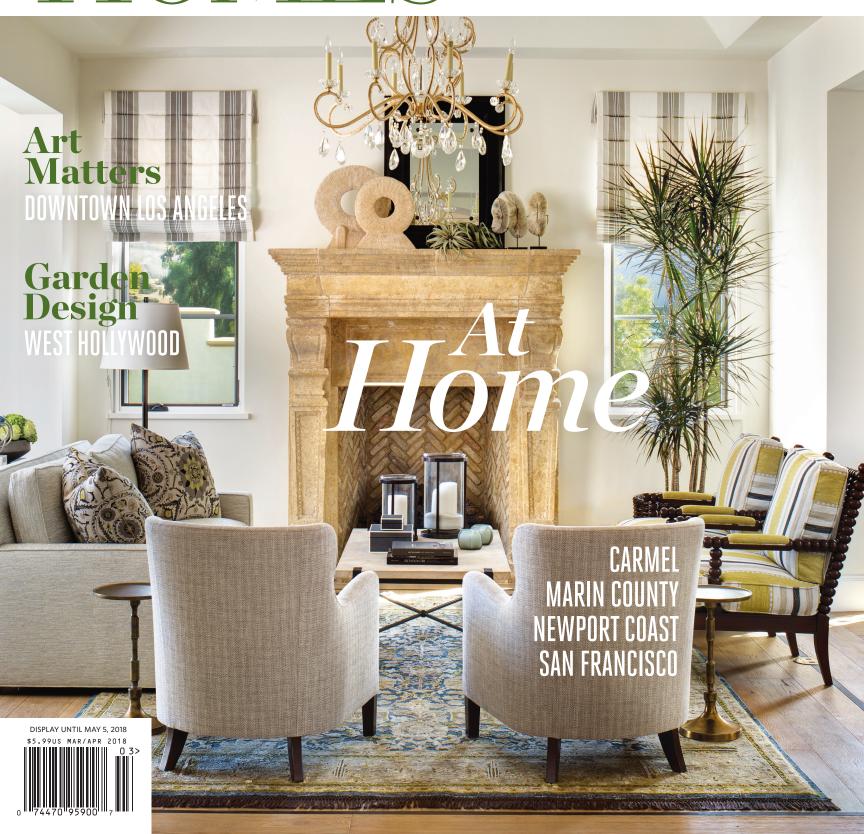

## THE MAGAZINE OF ARCHITECTURE THE ARTS & DISTINCTIVE DESIGN

to Hickory Chair

LOS ANGELES BASED DESIGNER David Phoenix's new collection for Hickory Chair personifies his own polished and dapper demeanor and exhibits his distinctive thoughtful, American perspective. He focuses on meaningful, well-appointed choices, transporting us to a time when simple daily rituals were elevated and celebrated. The award-winning designer's inaugural collection is a comprehensive offering to include living room, dining room, bedroom, upholstery and leather goods, as well as his debut introduction of decorative accessories, lighting and furniture accents. CH