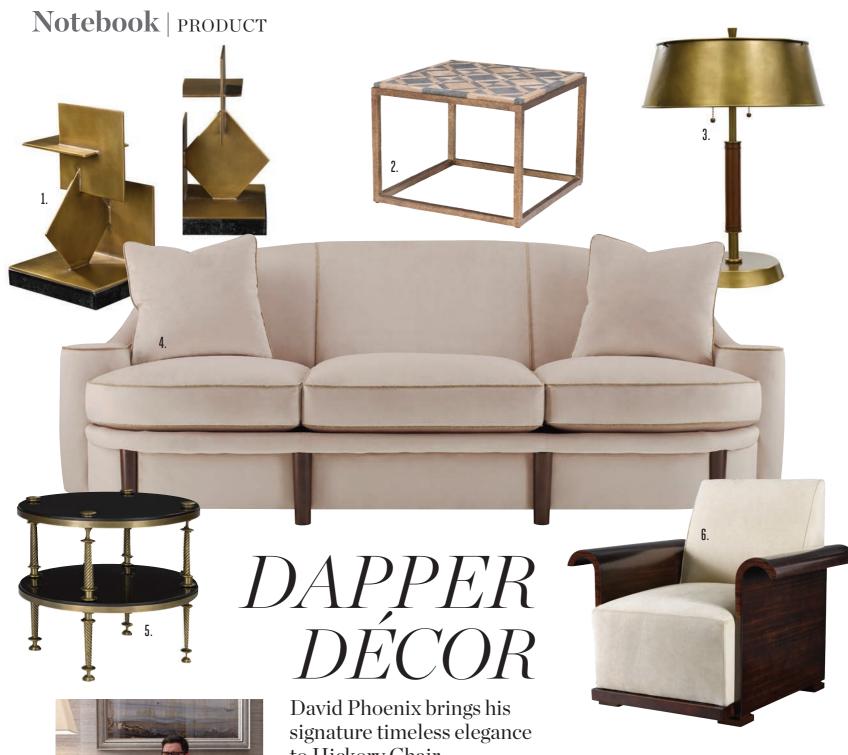

## THE MAGAZINE OF ARCHITECTURE THE ARTS & DISTINCTIVE DESIGN

to Hickory Chair

LOS ANGELES BASED DESIGNER David Phoenix's new collection for Hickory Chair personifies his own polished and dapper demeanor and exhibits his distinctive thoughtful, American perspective. He focuses on meaningful, well-appointed choices, transporting us to a time when simple daily rituals were elevated and celebrated. The award-winning designer's inaugural collection is a comprehensive offering to include living room, dining room, bedroom, upholstery and leather goods, as well as his debut introduction of decorative accessories, lighting and furniture accents. CH

Available at Witford showrooms in San Francisco, Los Angeles and Laguna Niquel, www.wiford.com or www.hickorychair.com

- 1. Edition Bookends
- 2. Palazzino Cocktail Table
- 3. Barnsley Table Lamp
- 4. Athina Sofa
- 5. Watch Hill Round Side Table
- 6. L'Horizen Lounge Chair